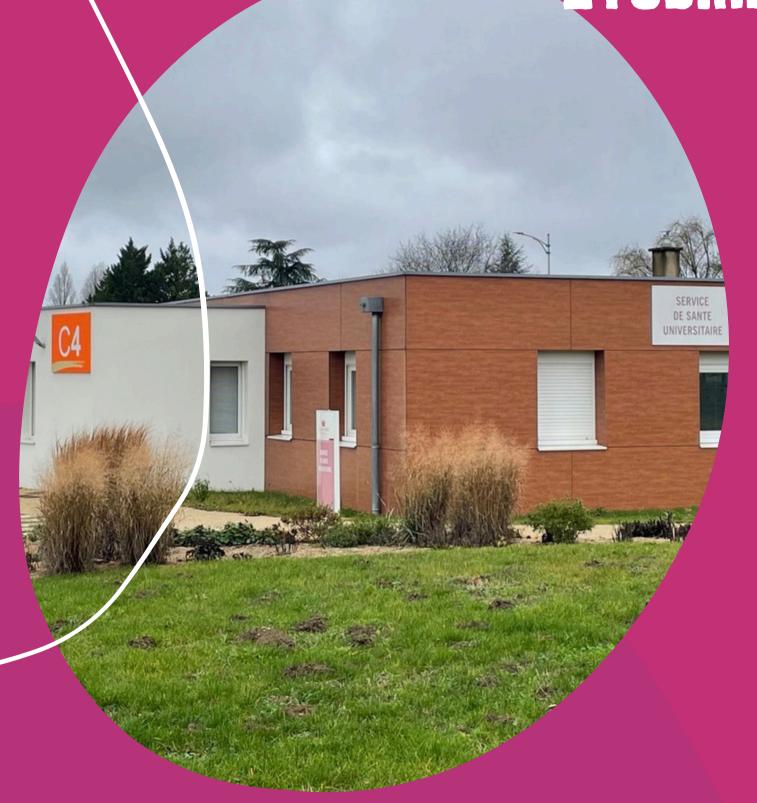

# LE SERVICE DE SANTÉ ÉTUDIANT (SSE)

Ouvert du lundi au vendredi de 8h30 à 17h30 sans interruption

- Consultations médicales
- Conseils en santé sexuelle
- Vaccinations Conseils en
- santé mentale Examens de
- santé préventifs Soins de
- routine Services de
- dépistage Soins infirmiers
- Éducation à la santé
- Services de counseling