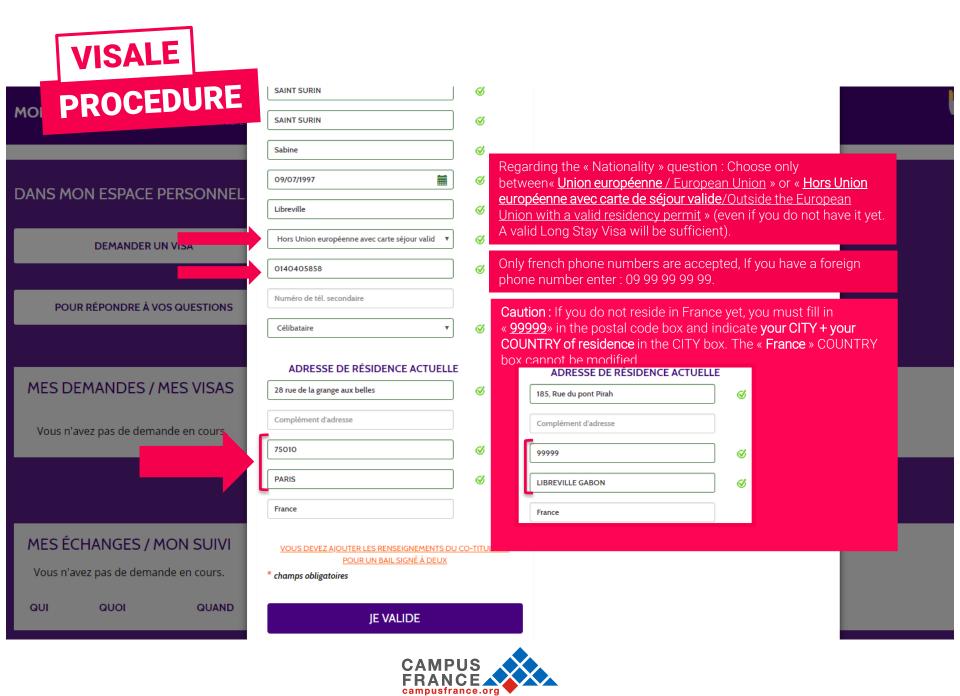

#### DANS MON ESPACE PERSONNEL

**DEMANDER UN VISA** 

POUR RÉPONDRE À VOS QUESTIONS

### MES DEMANDES / MES VISAS

Vous n'avez pas de demande en cours.

#### MES ÉCHANGES / MON SUIVI

Vous n'avez pas de demande en cours.

- Ocmpte tenu des informations renseignées et dans l'attente d'une certification vous êtes éligible au dispositif.
- € Votre loyer/charge maximum indicatif couvert est de 800,00 euros en région Île de France
- € Votre loyer/charge maximum indicatif couvert est de 600,00 euros dans le reste de la France