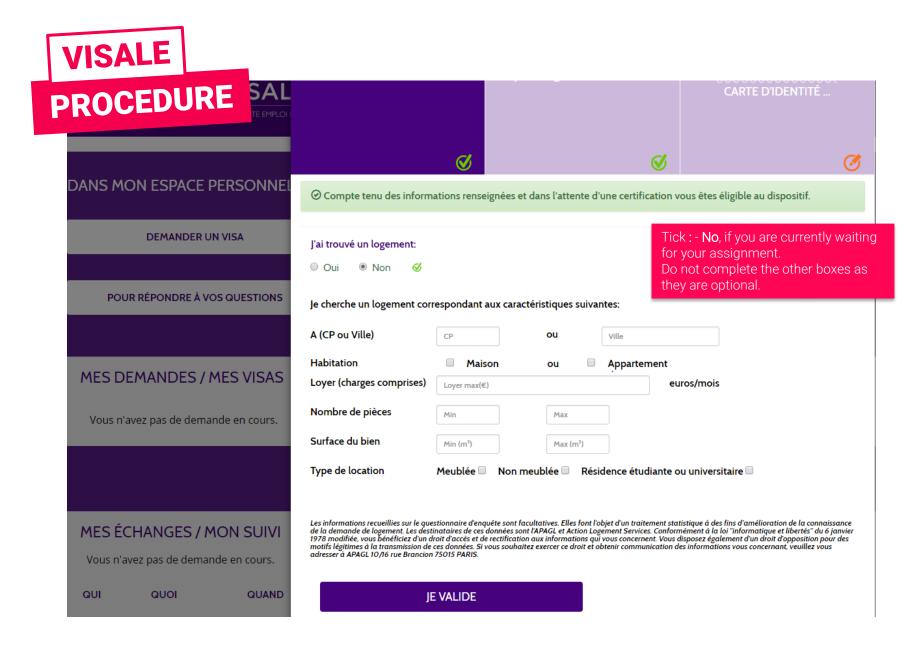

#### MES ÉCHANGES / MON SUIVI

Vous n'avez pas de demande en cours.

- Ocmpte tenu des informations renseignées et dans l'attente d'une certification vous êtes éligible au dispositif.
- € Votre loyer/charge maximum indicatif couvert est de 800,00 euros en région Île de France
- € Votre loyer/charge maximum indicatif couvert est de 600,00 euros dans le reste de la France