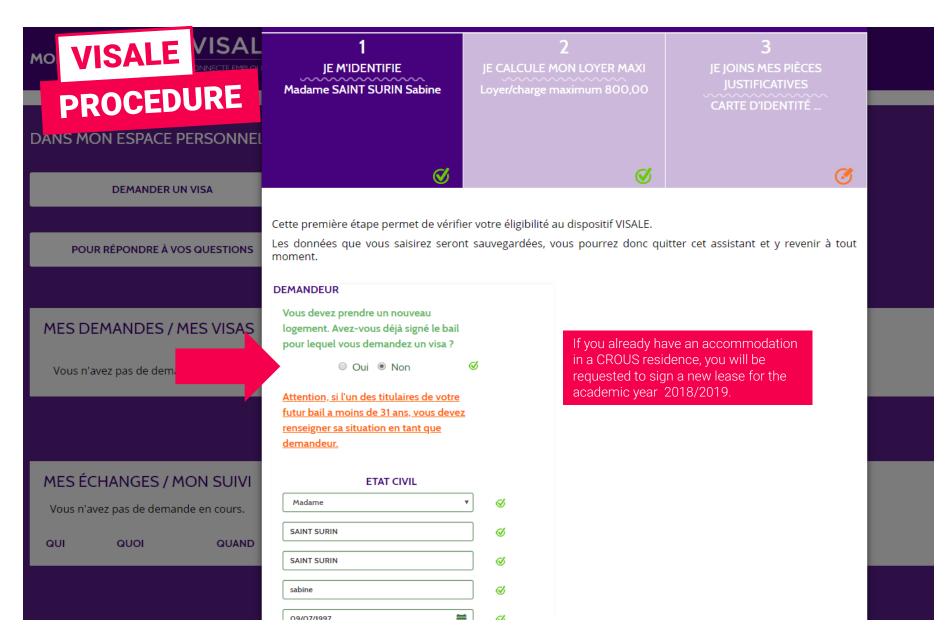

#### DANS MON ESPACE PERSONNEL

**DEMANDER UN VISA** 

POUR RÉPONDRE À VOS QUESTIONS

### MES DEMANDES / MES VISAS

Vous n'avez pas de demande en cours.

#### MES ÉCHANGES / MON SUIVI

Vous n'avez pas de demande en cours.

- Ocmpte tenu des informations renseignées et dans l'attente d'une certification vous êtes éligible au dispositif.
- € Votre loyer/charge maximum indicatif couvert est de 800,00 euros en région Île de France
- € Votre loyer/charge maximum indicatif couvert est de 600,00 euros dans le reste de la France