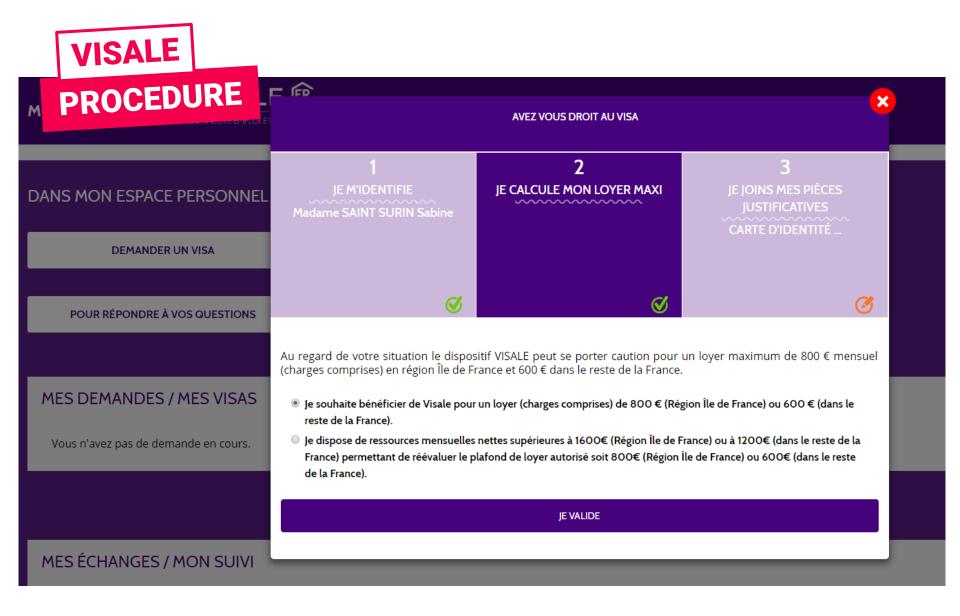

#### MES ÉCHANGES / MON SUIVI

Vous n'avez pas de demande en cours.

- Ocmpte tenu des informations renseignées et dans l'attente d'une certification vous êtes éligible au dispositif.
- € Votre loyer/charge maximum indicatif couvert est de 800,00 euros en région Île de France
- € Votre loyer/charge maximum indicatif couvert est de 600,00 euros dans le reste de la France