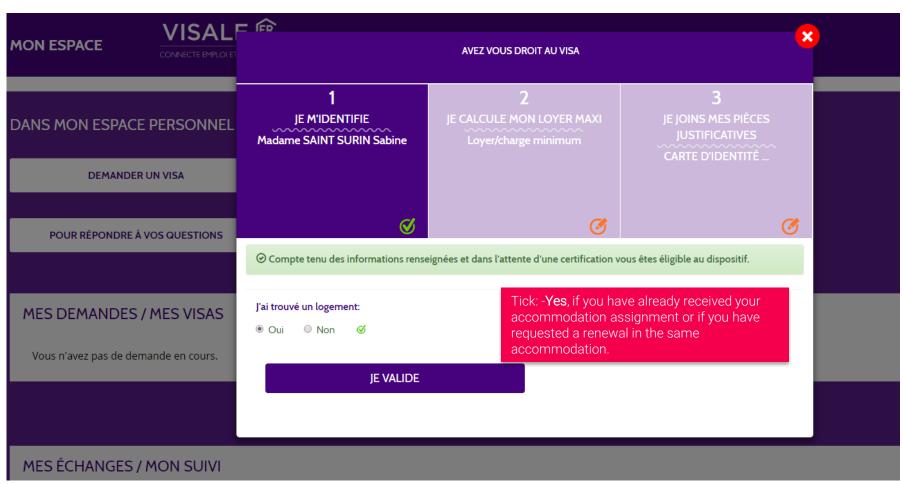

#### MES ÉCHANGES / MON SUIVI

Vous n'avez pas de demande en cours.

- Ocmpte tenu des informations renseignées et dans l'attente d'une certification vous êtes éligible au dispositif.
- € Votre loyer/charge maximum indicatif couvert est de 800,00 euros en région Île de France
- € Votre loyer/charge maximum indicatif couvert est de 600,00 euros dans le reste de la France